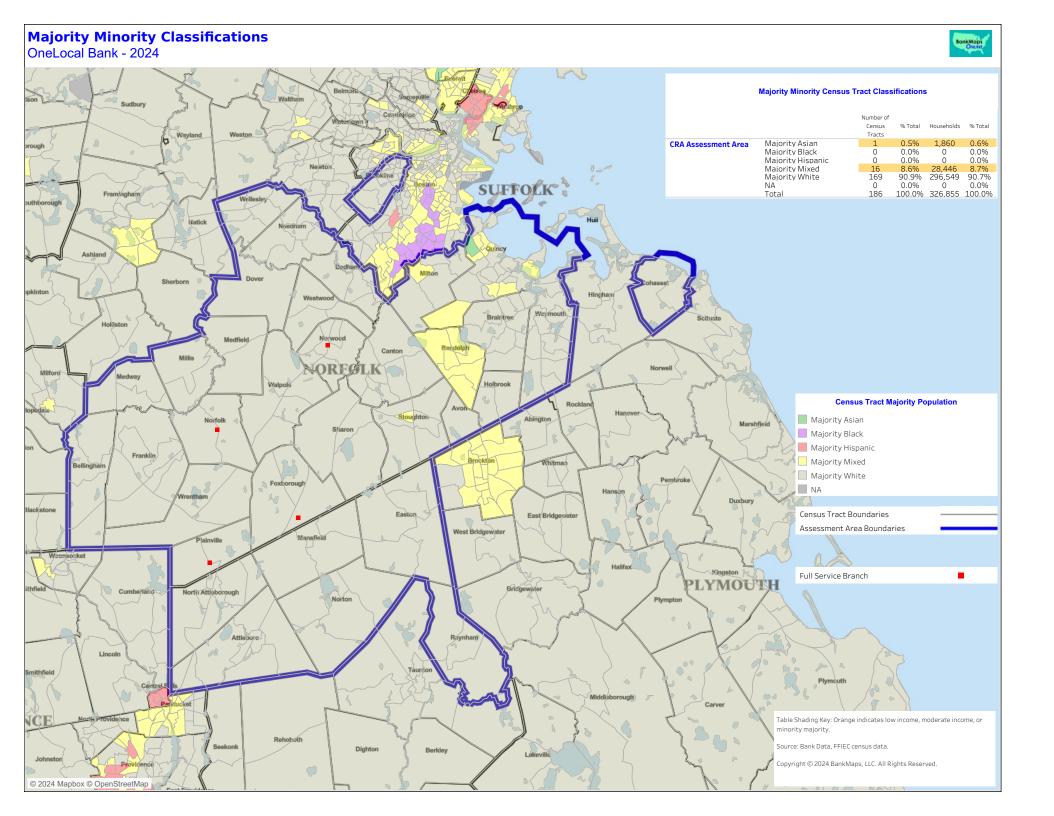

## OneLocal Bank - 2024

| Area                | County & State     | Town               | Tract              | Income Level              | Majority Category                | Total<br>Population | Percent<br>Minority<br>Population | Tract<br>Median<br>Family<br>Income | MSA<br>Median<br>Family<br>Income | Percent of<br>MSA Median