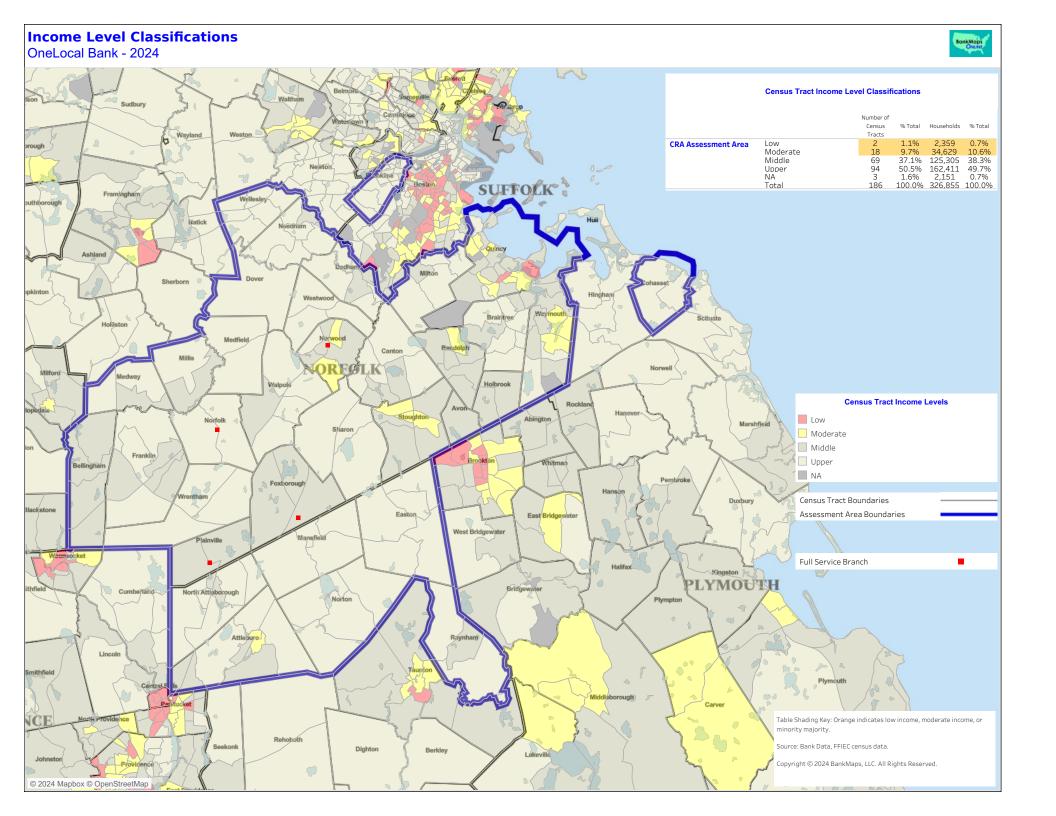

## OneLocal Bank - 2024

| Area                | County & State     | Town               | Tract              | Income Level              | Majority Category                | Total<br>Population | Percent<br>Minority<br>Population | Tract<br>Median<br>Family<br>Income | MSA<br>Median<br>Family<br>Income | Percent of<br>MSA Median