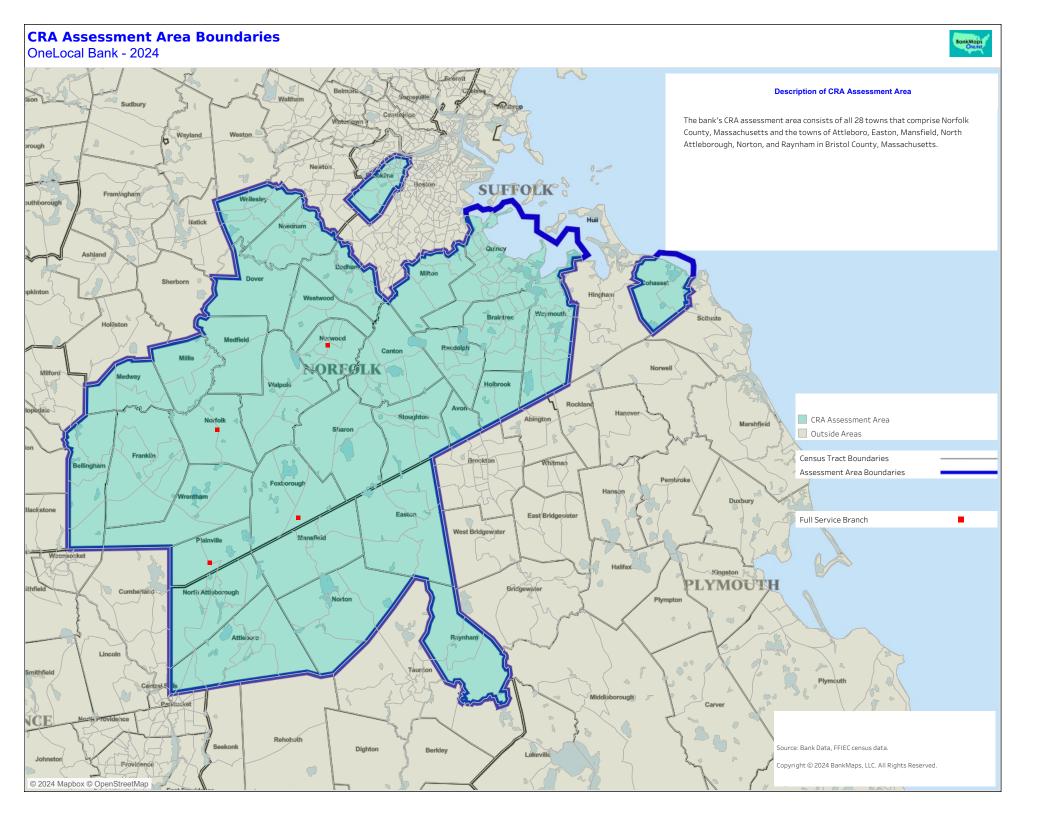

## OneLocal Bank - 2024

| Area                | County & State     | Town               | Tract              | Income Level              | Majority Category                | Total<br>Population | Percent<br>Minority<br>Population | Tract<br>Median<br>Family<br>Income | MSA<br>Median<br>Family<br>Income | Percent of<br>MSA Median